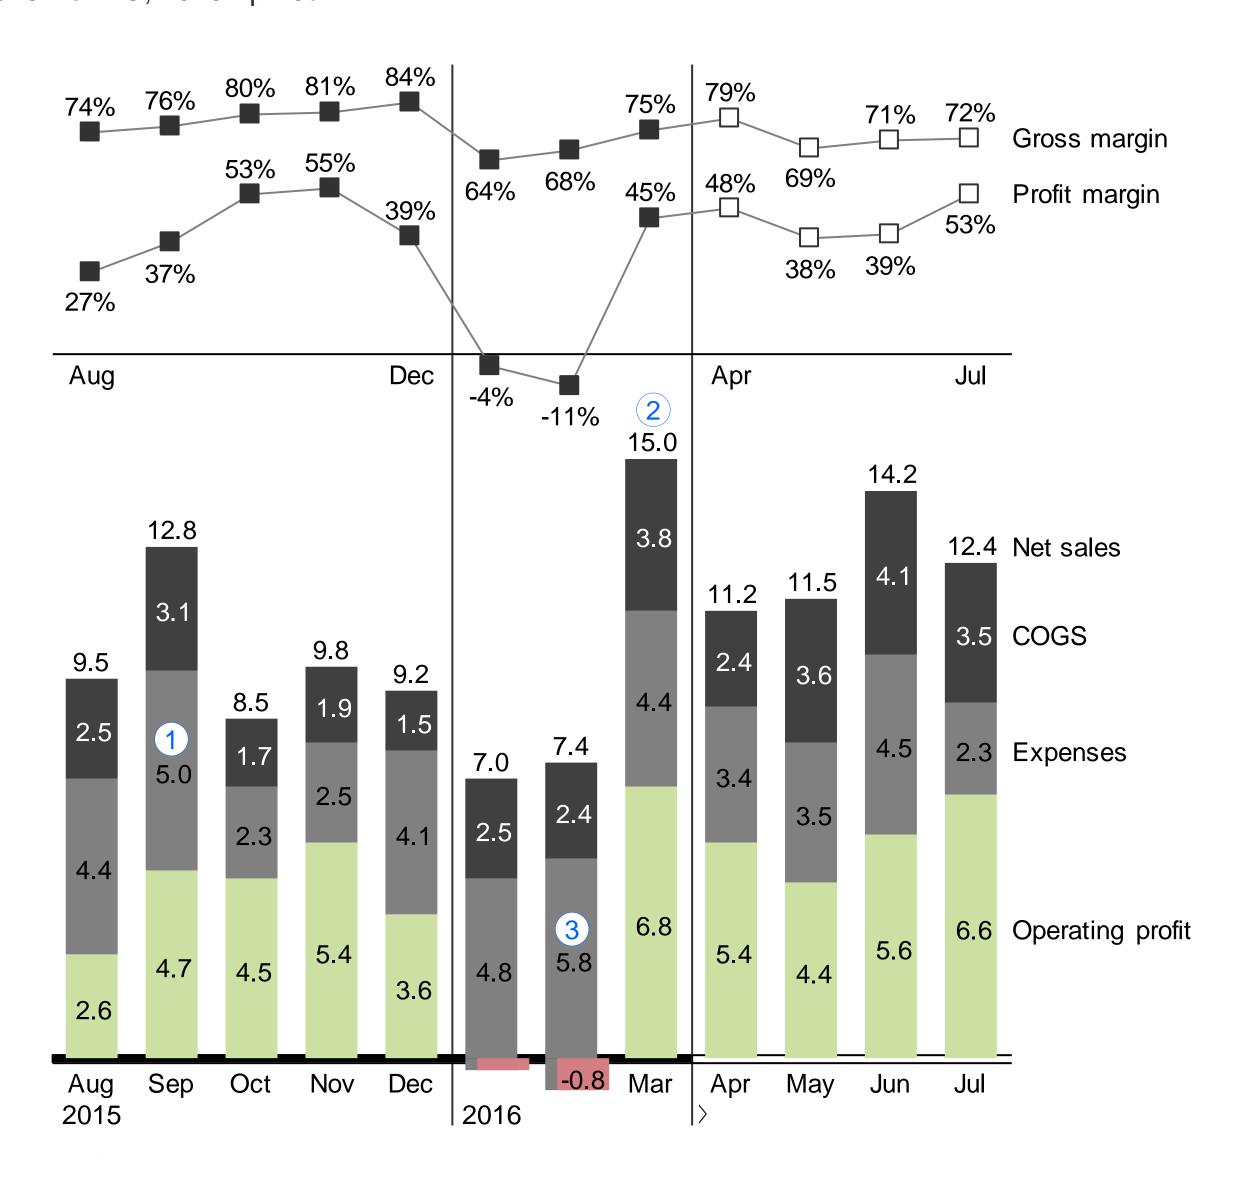

Sales Mar 2016 of mEUR 15.0 will

2 be higher than originally planned because delayed deliveries from Jan and Feb

Expenses Feb 2016 of mEUR 5.8

Chart template 01J

Alpha ConTools GmbH

Net sales, Operating profit in mEUR, Gross and Profit margin in % 2015 Aug..2016 Mar AC; 2016 Apr..Jul PL

**Expenses Sep 2015** of mEUR 5.0 were mEUR 0.8 higher than expected mainly because of higher repair cost (+ mEUR 0.6) in plant A

Sales Mar 2016 of mEUR 15.0 will

2 be higher than originally planned because delayed deliveries from Jan and Feb

Expenses Feb 2016 of mEUR 5.8

Chart template 01K

Alpha ConTools GmbH

Net sales, Operating profit in mEUR, Gross and Profit margin in % 2015 Aug..2016 Mar AC; 2016 Apr..Jul PL

1 Expenses Sep 2015 of mEUR 5.0 were mEUR 0.8 higher than expected mainly because of higher repair cost (+ mEUR 0.6) in plant A

Sales Mar 2016 of mEUR 15.0 will

2 be higher than originally planned because delayed deliveries from Jan and Feb

Expenses Feb 2016 of mEUR 5.8