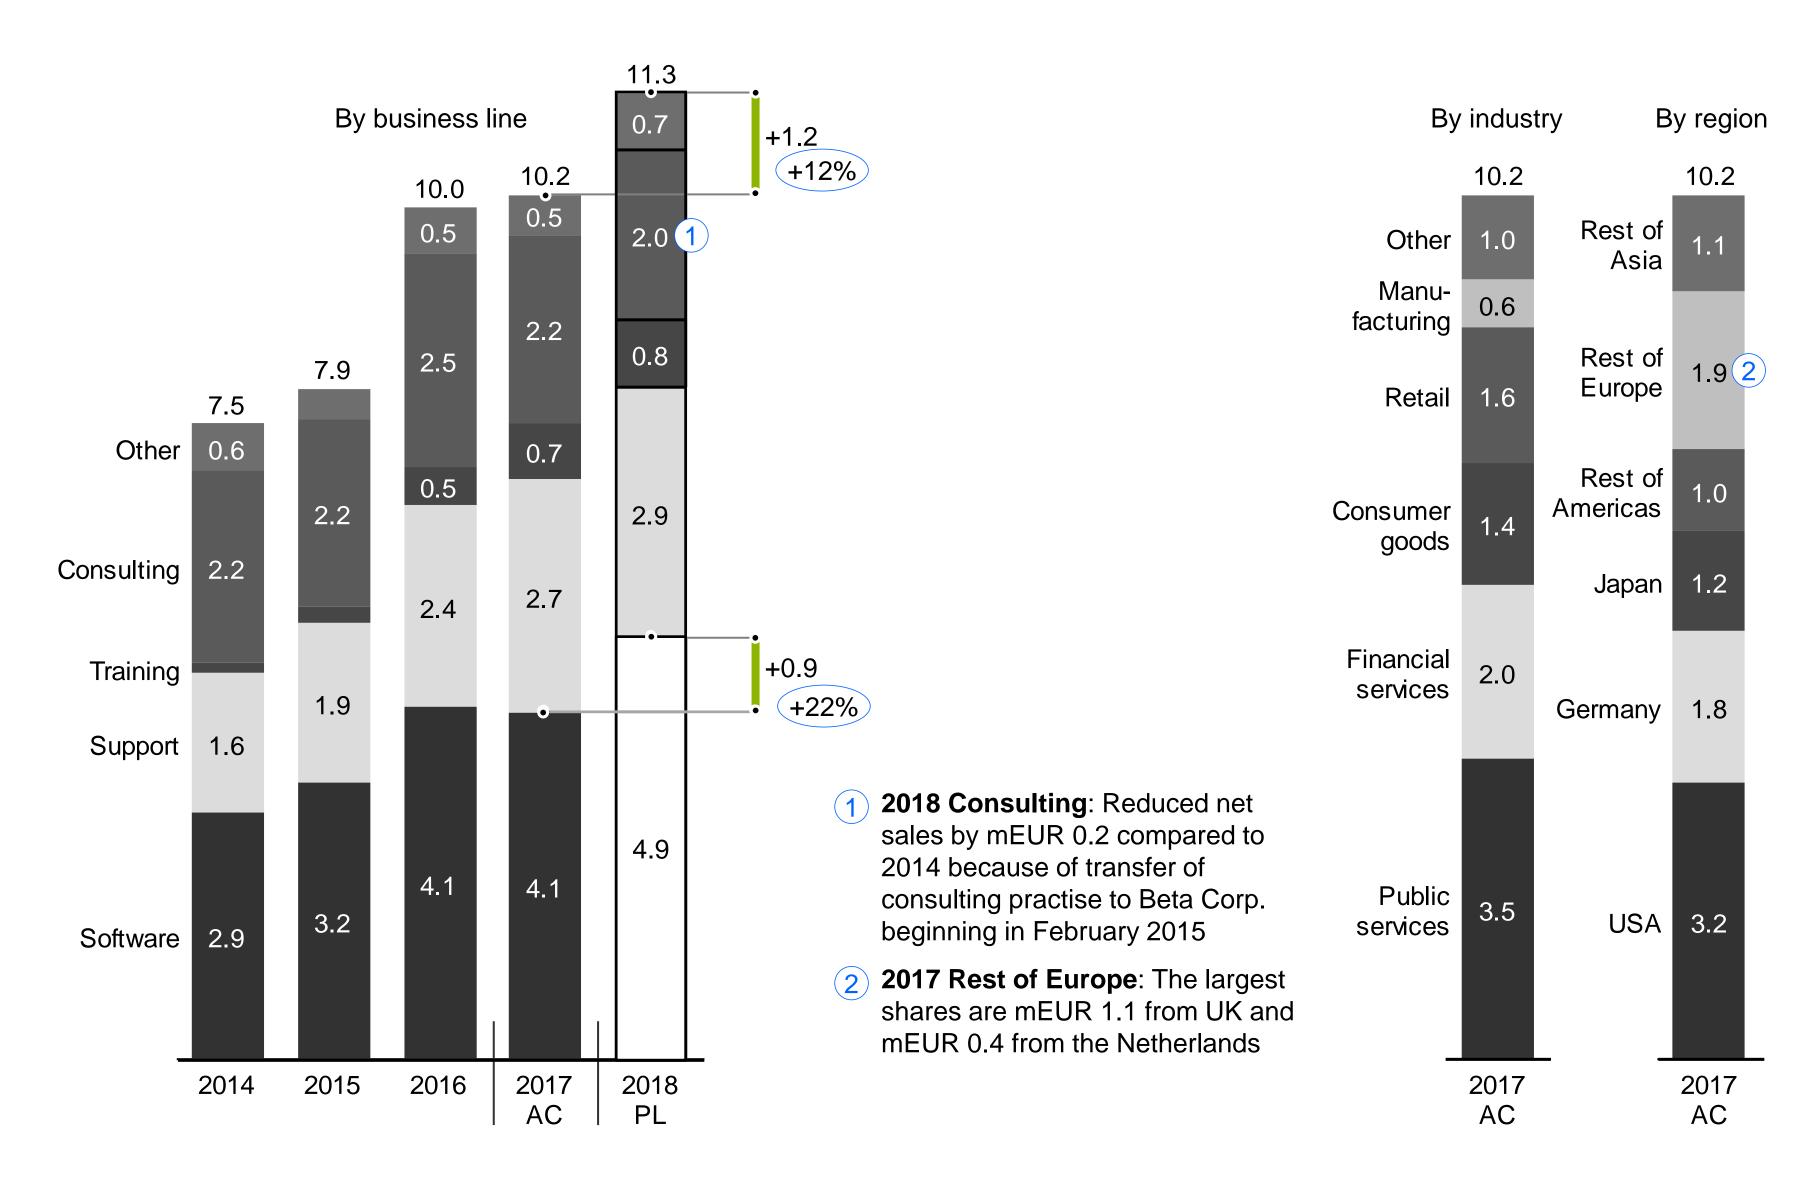

Full screen mode is important to see and understand small changes between two slides.

Alpha Software GmbH Net sales in mEUR 2014..2018

Without new products our net sales will drop continuously until 2023 (-6% compared to 2017) Chart templ. 01B after a peak in 2018 (mEUR 11.3)