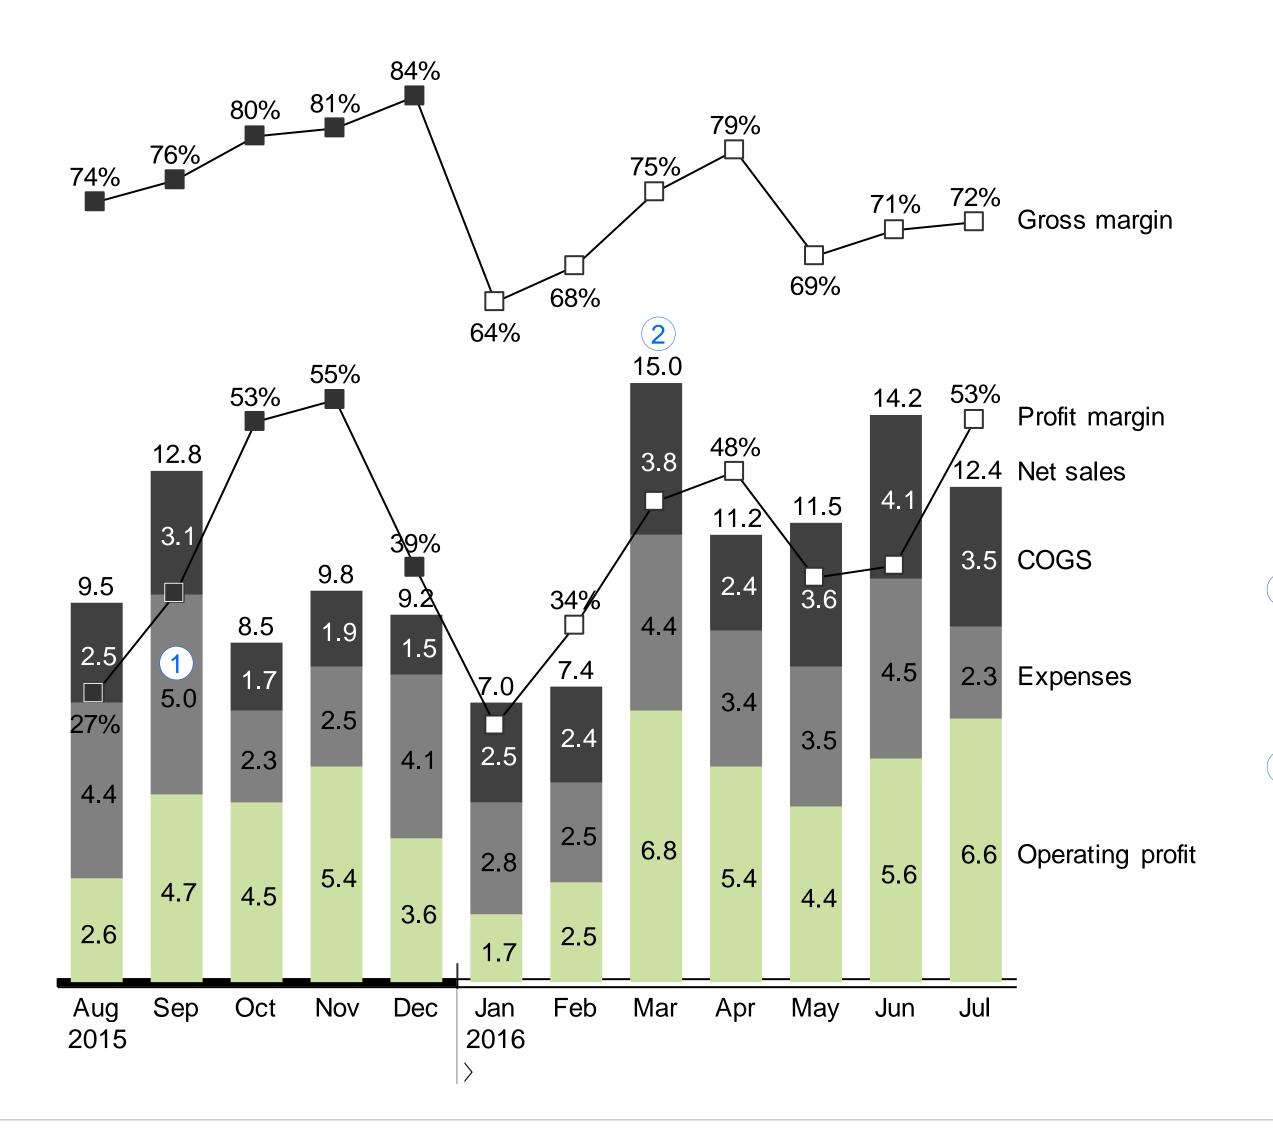

**Expenses Sep 2015** of mEUR 5.0 were mEUR 0.8 higher than expected mainly because of higher repair cost (+ mEUR 0.6) in plant A

Sales Mar 2016 of mEUR 15.0 will

2 be higher than originally planned because delayed deliveries from Jan and Feb

Expenses Feb 2016 of mEUR 5.8

Chart template 01K

Alpha ConTools GmbH

Net sales, Operating profit in mEUR, Gross and Profit margin in % 2015 Aug..2016 Mar AC; 2016 Apr..Jul PL

1 Expenses Sep 2015 of mEUR 5.0 were mEUR 0.8 higher than expected mainly because of higher repair cost (+ mEUR 0.6) in plant A

Sales Mar 2016 of mEUR 15.0 will

2 be higher than originally planned because delayed deliveries from Jan and Feb

Expenses Feb 2016 of mEUR 5.8