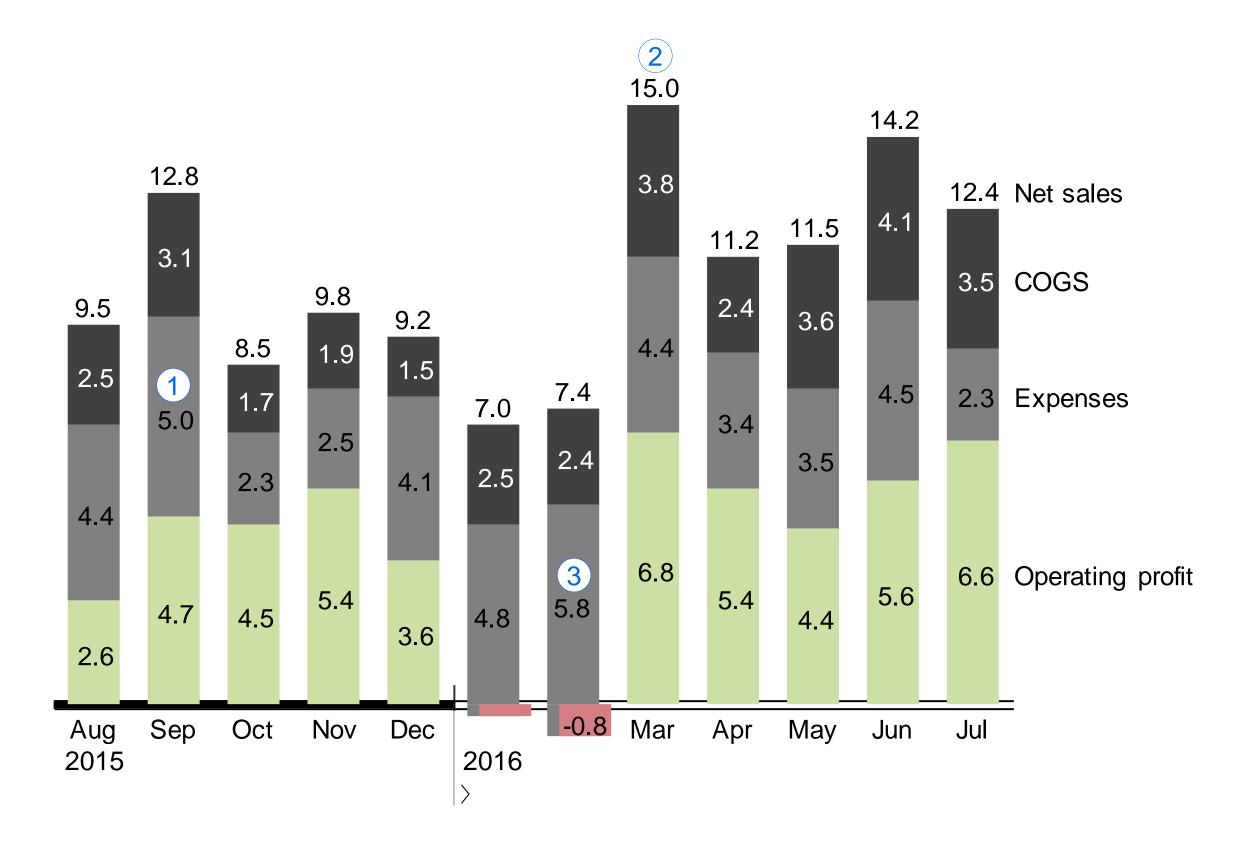

1 Expenses Sep 2015 of mEUR 5.0 were mEUR 0.8 higher than expected mainly because of higher repair cost (+ mEUR 0.6) in plant A

Sales Mar 2016 of mEUR 15.0 will

2 be higher than originally planned because delayed deliveries from Jan and Feb

Chart template 01H

Alpha ConTools GmbH

Net sales, Operating profit in mEUR, Gross and Profit margin in % 2015 Aug..Dec AC; 2016 Jan..Jul PL

1 Expenses Sep 2015 of mEUR 5.0 were mEUR 0.8 higher than expected mainly because of higher repair cost (+ mEUR 0.6) in plant A

Sales Mar 2016 of mEUR 15.0 will

2 be higher than originally planned because delayed deliveries from Jan and Feb

Expenses Feb 2016 of mEUR 5.8

Chart template 01J

Alpha ConTools GmbH

Net sales, Operating profit in mEUR, Gross and Profit margin in % 2015 Aug..2016 Mar AC; 2016 Apr..Jul PL