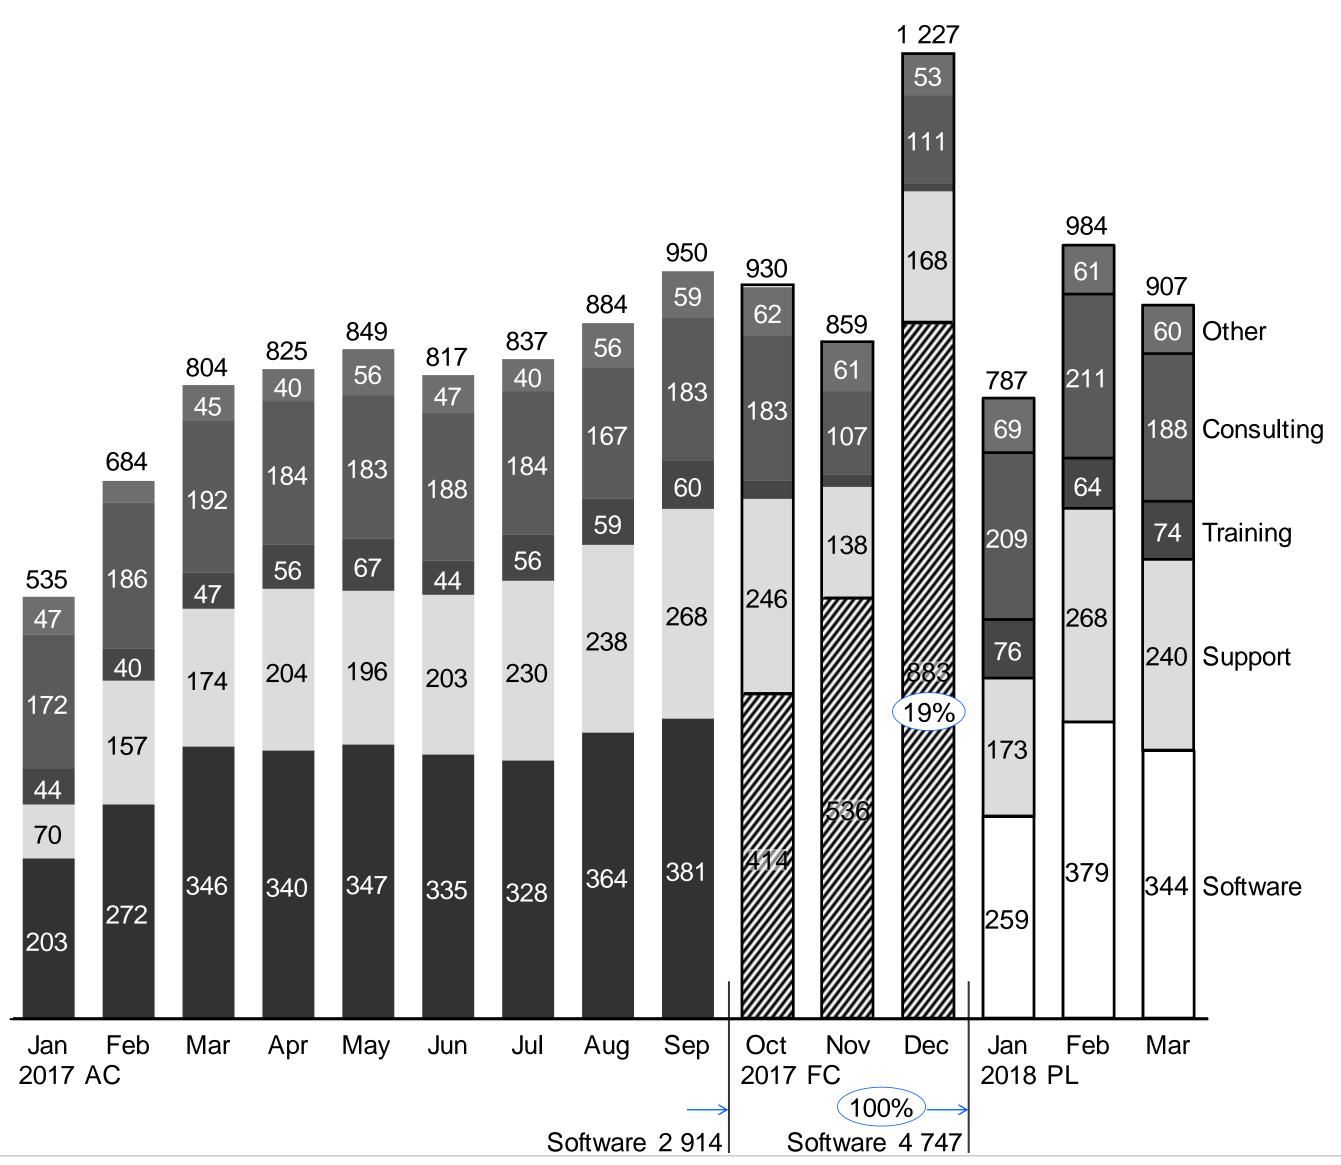

Alpha Software GmbH Net sales in mEUR 2014..2023

Alpha Software GmbH **Net sales** in kEUR Jan 2017-Jan..Mar 2018

Alpha Software GmbH
Net sales in kEUR (shares)
Jan 2017-Jan..Mar 2018

Chart template 01E

Alpha ConTools GmbH