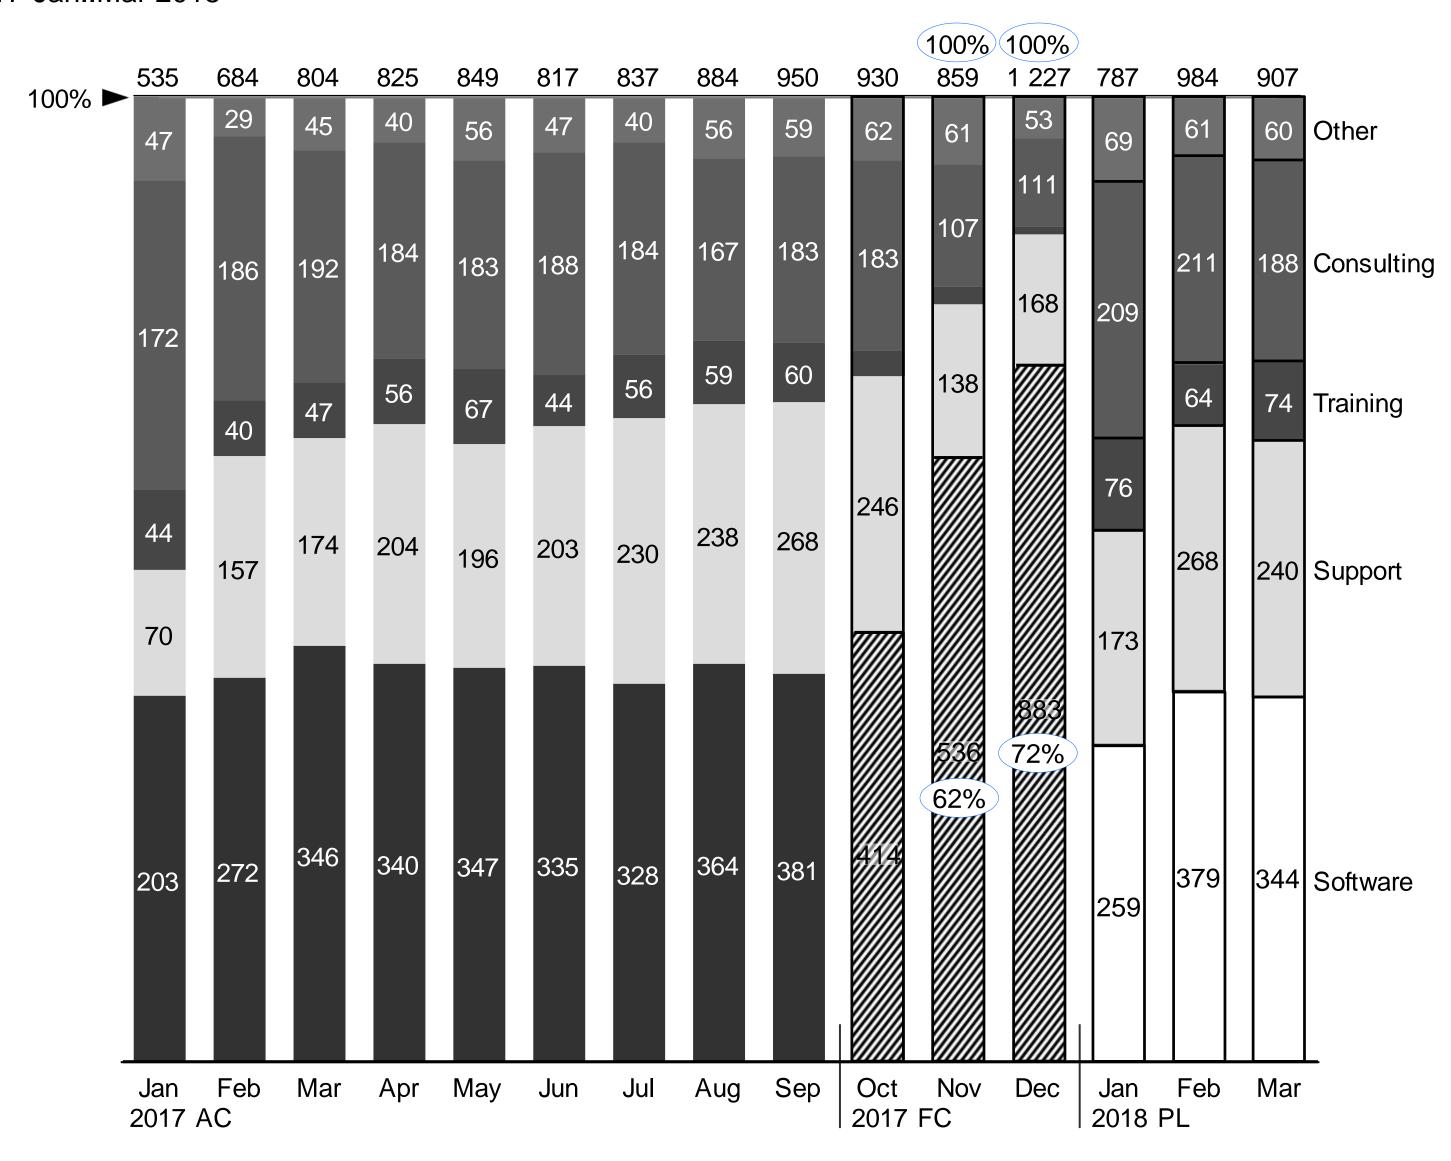

Alpha Software GmbH Net sales in mEUR 2014..2023

Alpha Software GmbH **Net sales** in kEUR Jan 2017-Jan..Mar 2018

Alpha Software GmbH
Net sales in kEUR (shares)
Jan 2017-Jan..Mar 2018

Chart template 01E

Alpha ConTools GmbH