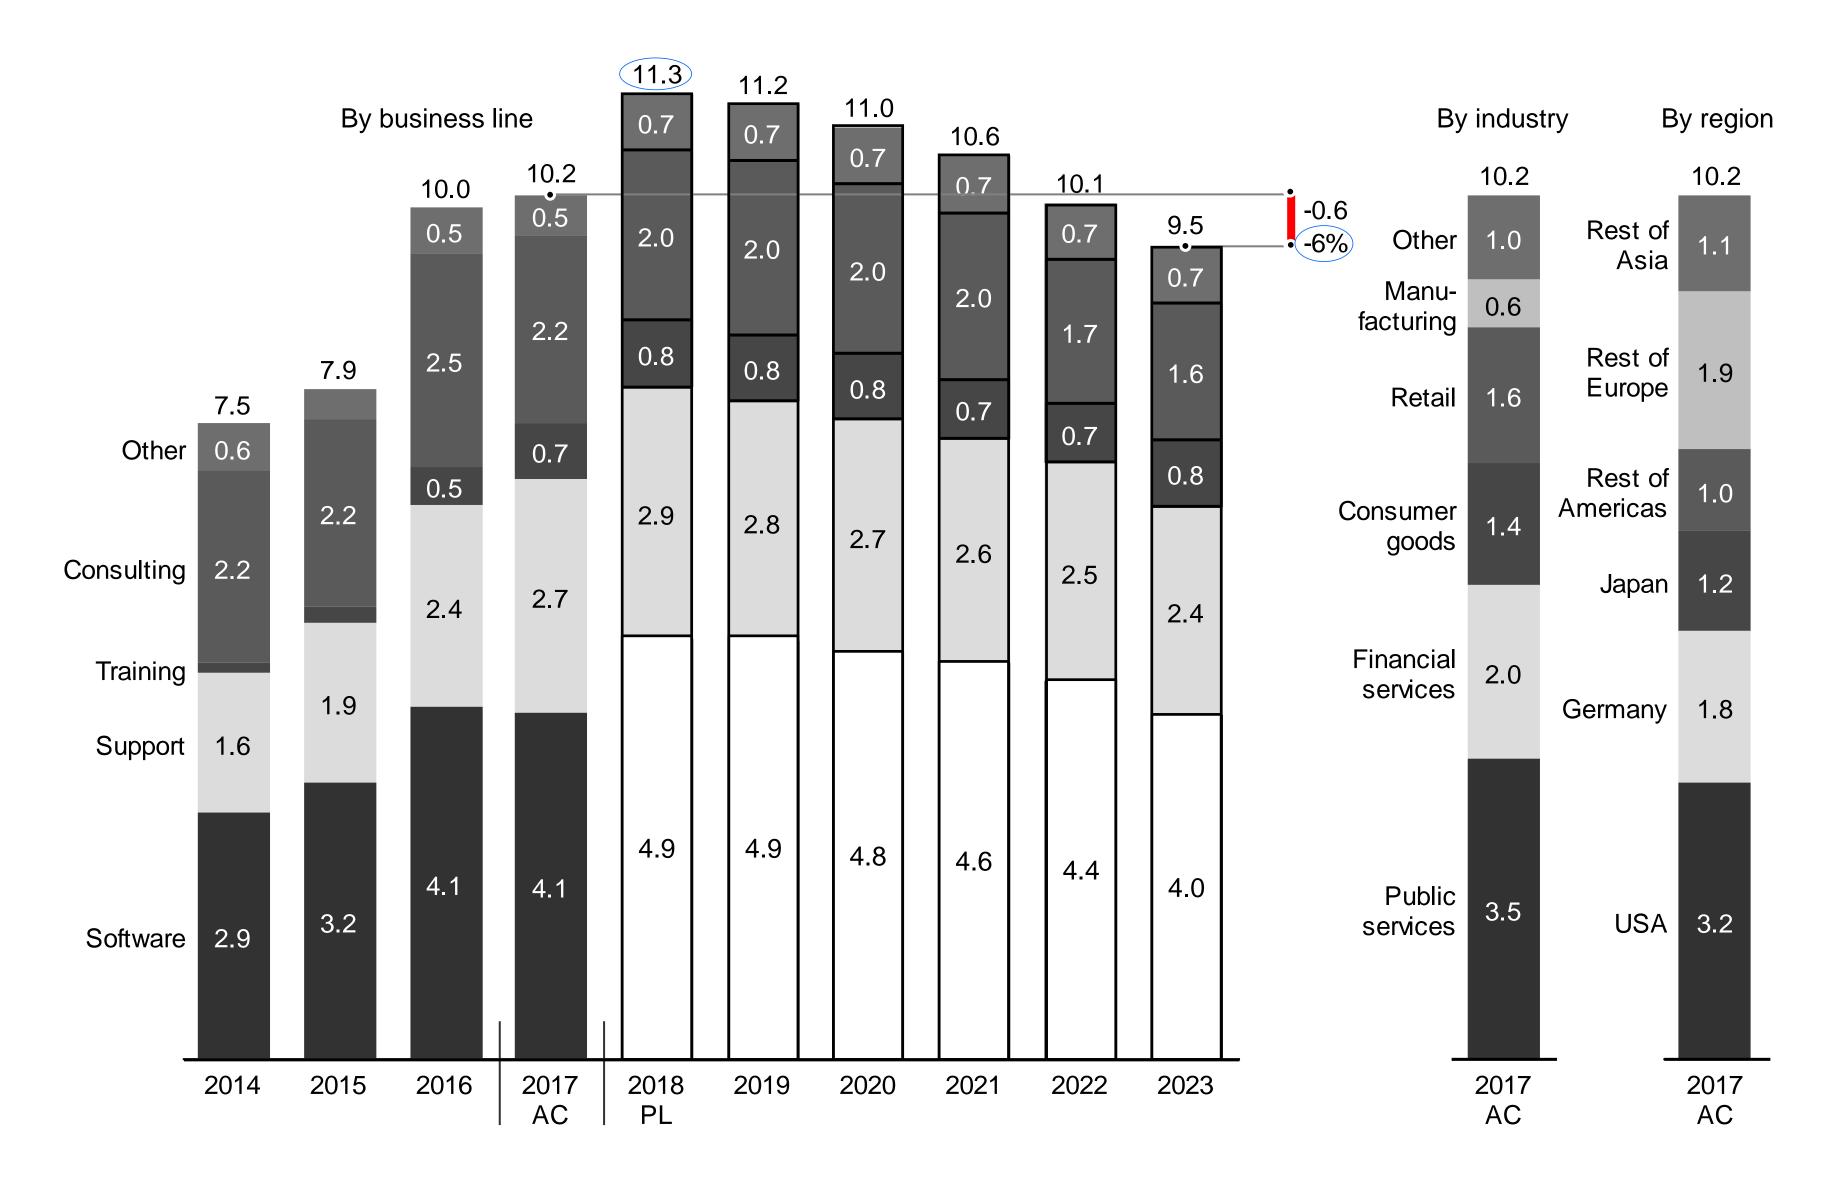

Alpha Software GmbH Net sales in mEUR 2014..2023

Alpha Software GmbH **Net sales** in kEUR Jan 2017-Jan..Mar 2018

Alpha Software GmbH
Net sales in kEUR (shares)
Jan 2017-Jan..Mar 2018

Chart template 01E

Alpha ConTools GmbH