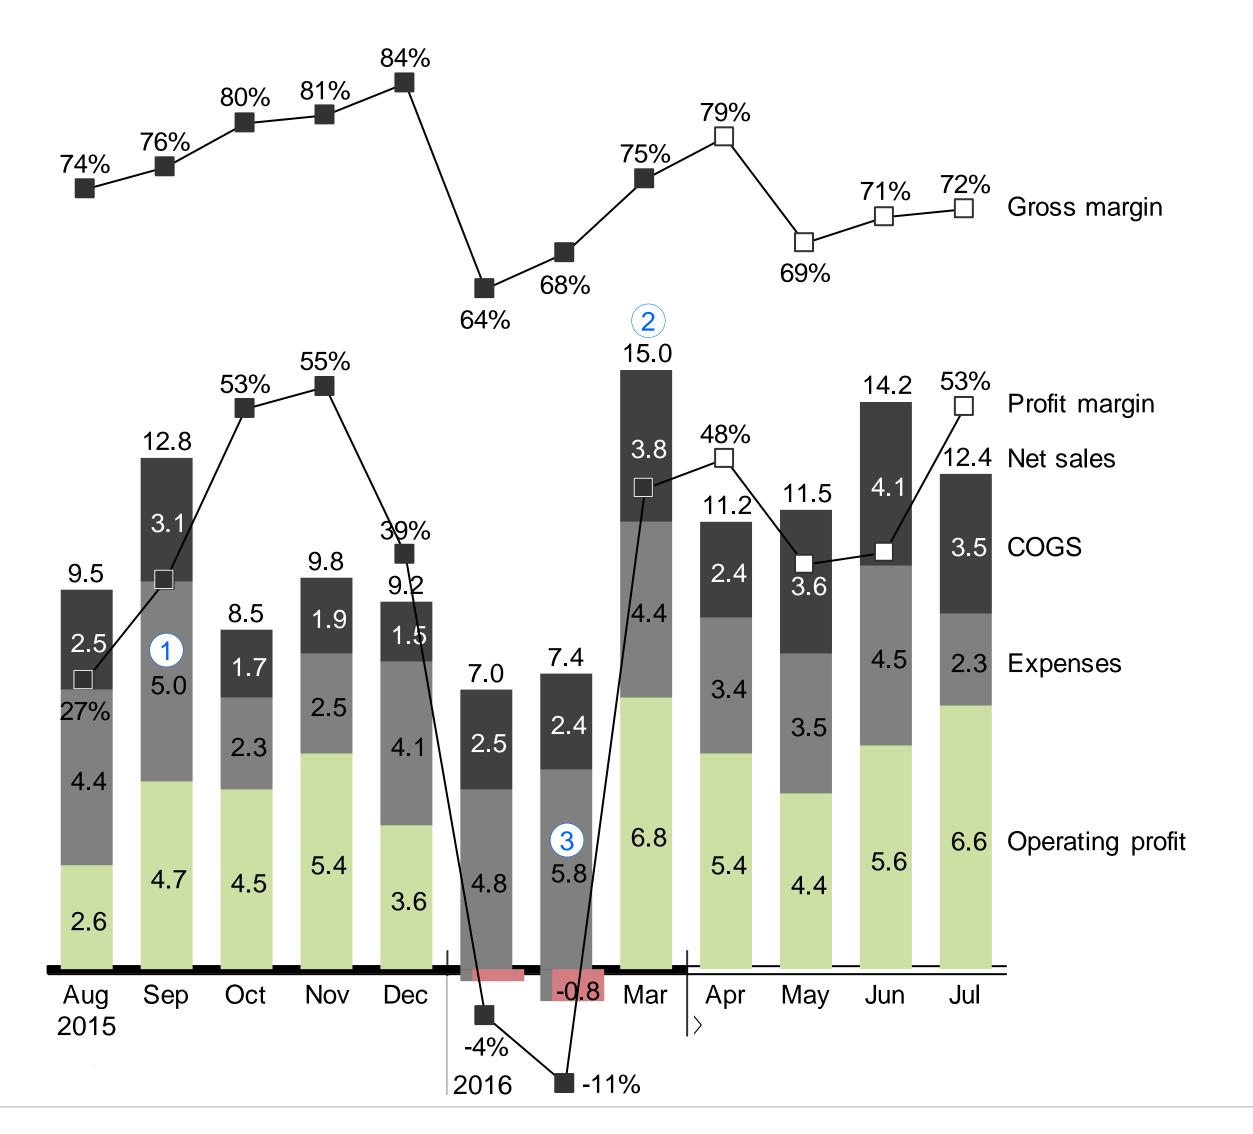

Net sales, Operating profit in mEUR

2015 Aug..Dec AC; 2016 Jan..Jul PL

1 Expenses Sep 2015 of mEUR 5.0 were mEUR 0.8 higher than expected mainly because of higher repair cost (+ mEUR 0.6) in plant A

Sales Mar 2016 of mEUR 15.0 will

2 be higher than originally planned because delayed deliveries from Jan and Feb We plan a slow start in 2016 due not only to lower demand but also due to expected delivery problems in North America Chart template 01F

Sales Mar 2016 of mEUR 15.0 will

be higher than originally planned because delayed deliveries from Jan and Feb

Expenses Feb 2016 of mEUR 5.8

Chart template 01G

Alpha ConTools GmbH

Net sales, Operating profit in mEUR, Gross and Profit margin in % 2015 Aug..Dec AC; 2016 Jan..Jul PL

1 Expenses Sep 2015 of mEUR 5.0 were mEUR 0.8 higher than expected mainly because of higher repair cost (+ mEUR 0.6) in plant A

Sales Mar 2016 of mEUR 15.0 will

2 be higher than originally planned because delayed deliveries from Jan and Feb

Sales Mar 2016 of mEUR 15.0 will

2 be higher than originally planned because delayed deliveries from Jan and Feb

Expenses Feb 2016 of mEUR 5.8

Chart template 01J

Alpha ConTools GmbH

Net sales, Operating profit in mEUR, Gross and Profit margin in % 2015 Aug..2016 Mar AC; 2016 Apr..Jul PL

**Expenses Sep 2015** of mEUR 5.0 were mEUR 0.8 higher than expected mainly because of higher repair cost (+ mEUR 0.6) in plant A

Sales Mar 2016 of mEUR 15.0 will

2 be higher than originally planned because delayed deliveries from Jan and Feb

Expenses Feb 2016 of mEUR 5.8

Chart template 01K

Alpha ConTools GmbH

Net sales, Operating profit in mEUR, Gross and Profit margin in % 2015 Aug..2016 Mar AC; 2016 Apr..Jul PL

1 Expenses Sep 2015 of mEUR 5.0 were mEUR 0.8 higher than expected mainly because of higher repair cost (+ mEUR 0.6) in plant A

Sales Mar 2016 of mEUR 15.0 will

2 be higher than originally planned because delayed deliveries from Jan and Feb

Expenses Feb 2016 of mEUR 5.8