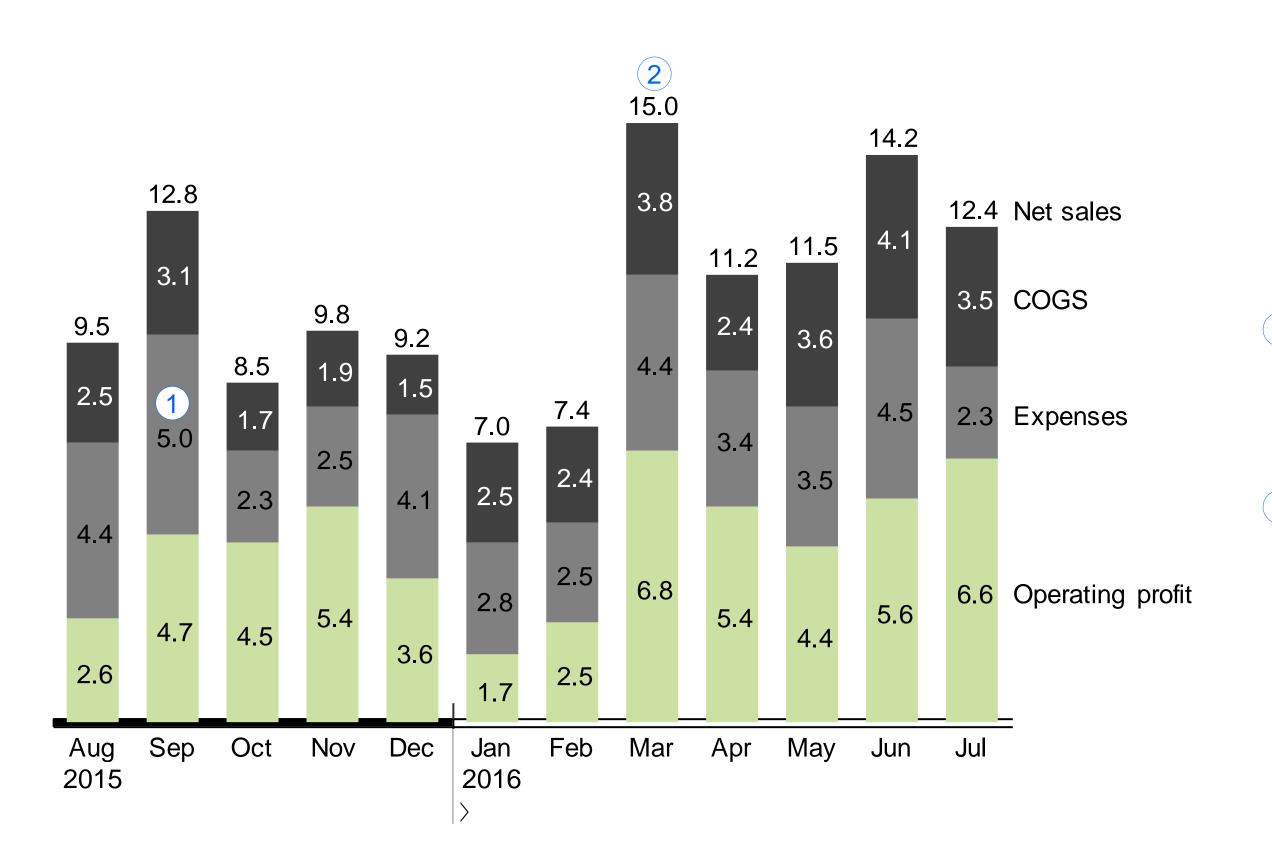

Net sales, Operating profit in mEUR

2015 Aug..Dec AC; 2016 Jan..Jul PL

1 Expenses Sep 2015 of mEUR 5.0 were mEUR 0.8 higher than expected mainly because of higher repair cost (+ mEUR 0.6) in plant A

Sales Mar 2016 of mEUR 15.0 will

2 be higher than originally planned because delayed deliveries from Jan and Feb We plan a slow start in 2016 due not only to lower demand but also due to expected delivery problems in North America Chart template 01F

Alpha ConTools GmbH

Net sales, Operating profit in mEUR

2015 Aug..Dec AC; 2016 Jan..Jul PL

1 Expenses Sep 2015 of mEUR 5.0 were mEUR 0.8 higher than expected mainly because of higher repair cost (+ mEUR 0.6) in plant A

Sales Mar 2016 of mEUR 15.0 will

be higher than originally planned because delayed deliveries from Jan and Feb

Expenses Feb 2016 of mEUR 5.8

Chart template 01G

Alpha ConTools GmbH

Net sales, Operating profit in mEUR, Gross and Profit margin in % 2015 Aug..Dec AC; 2016 Jan..Jul PL